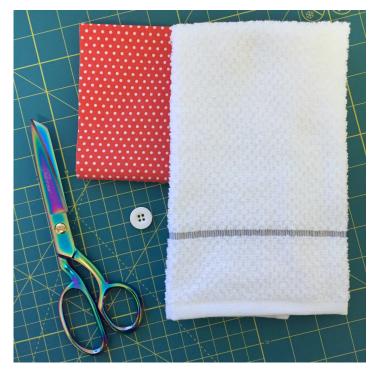

## MATERIALS NEEDED FOR ONE HANGING KITCHEN TOWEL

(1) fat eighth printed fabric for topper

(1) 6" x 12" piece lightweight fusible fleece

(1) bar mop/tea towel (approximately 16" x 19")

(1) <sup>3</sup>/<sub>4</sub>" coordinating button

(1) towel topper template (page 6)

Sewing machine, iron and general sewing supplies