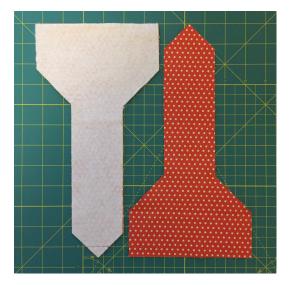

## **DIRECTIONS**

1. Using the completed template, cut two topper pieces from the fabric and one from the fusible fleece.

2. Iron the fusible fleece to the back of one of the fabric pieces.

3. Lay both pieces right sides together. Using a ¼" seam allowance, start sewing from the bottom corner continuing around all sides leaving the bottom edge open.