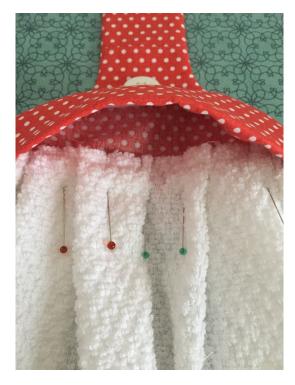

10. Insert the towel's sewn raw edge 1" into open bottom end of the topper, pin. Close the top flap over the towel and sew two rows to secure towel in place.

Hand sewing a basting stitch first will help keep all layers in place.