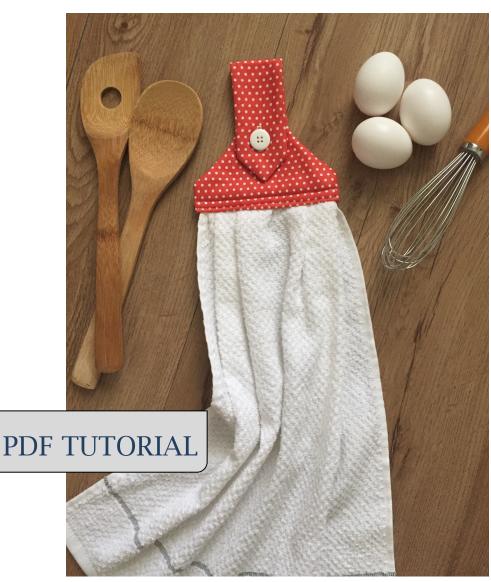

## How to Make a Hanging Kitchen Towel

by Deb Gehringer mondaymorningdesigns.com

© 2020 Monday Morning Designs All rights reserved. Duplication of any kind is prohibited.

This tutorial may be used for personal purposes only and may not be reproduced without the express written permission from Monday Morning Designs. This tutorial may not be used for commercial purposes.

Enjoy your decorative hanging kitchen towel!