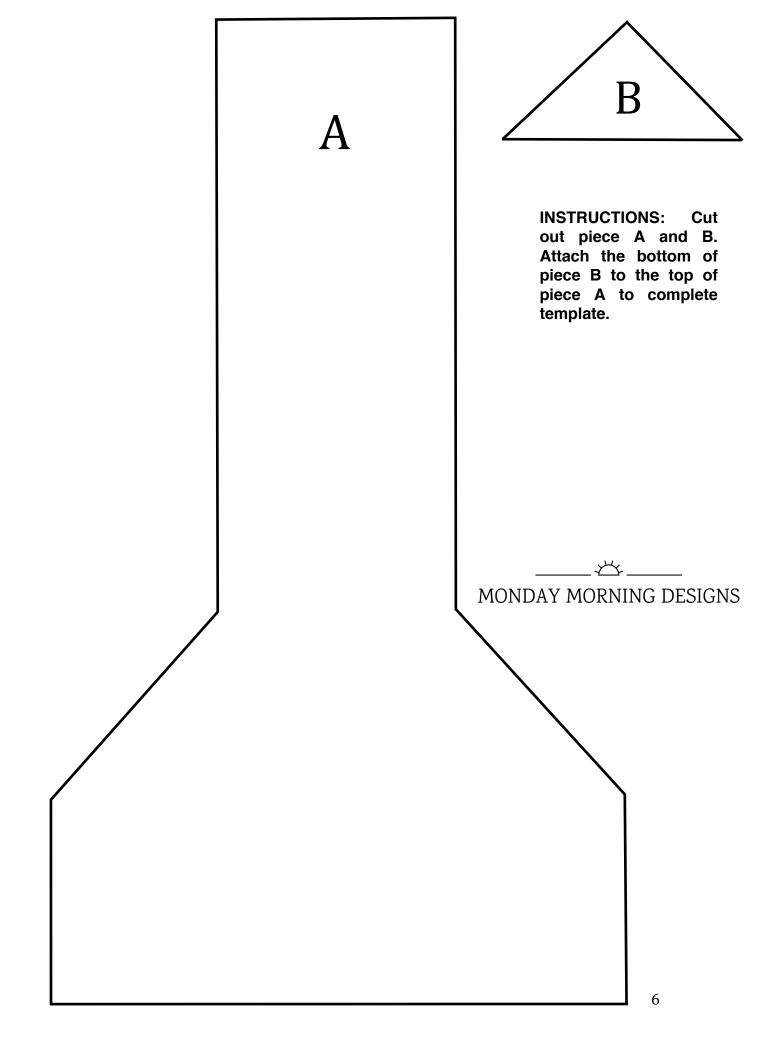

(1) towel topper template (page 6)

Sewing machine, iron and general sewing supplies

## **DIRECTIONS**

1. Using the completed template, cut two topper pieces from the fabric and one from the fusible fleece.

2. Iron the fusible fleece to the back of one of the fabric pieces.

3. Lay both pieces right sides together. Using a ¼" seam allowance, start sewing from the bottom corner continuing around all sides leaving the bottom edge open.