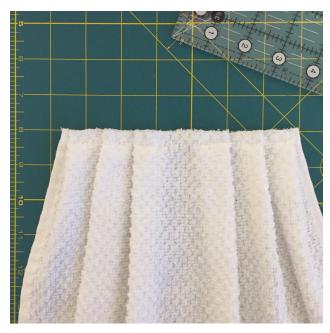

8. Stitch pleats in place either by hand or by using the longest stitch on your sewing machine.

9. Center your button on the pointed end of the topper and mark for the buttonhole; make buttonhole. Fold over the point and mark for button placement; sew on button.

10. Insert the towel's sewn raw edge 1" into open bottom end of the topper, pin. Close the top flap over the towel and sew two rows to secure towel in place.

Hand sewing a basting stitch first will help keep all layers in place.