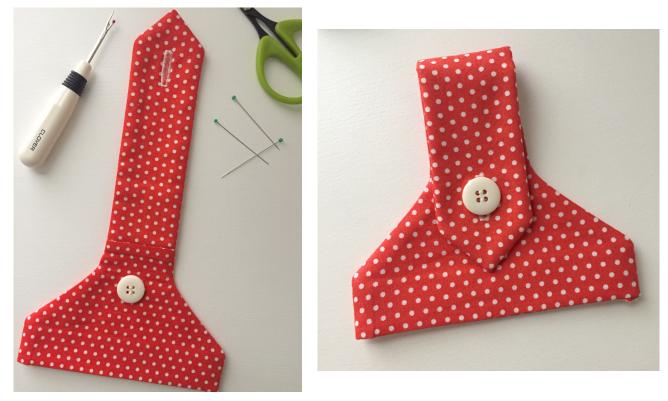

8. Stitch pleats in place either by hand or by using the longest stitch on your sewing machine.

9. Center your button on the pointed end of the topper and mark for the buttonhole; make buttonhole. Fold over the point and mark for button placement; sew on button.