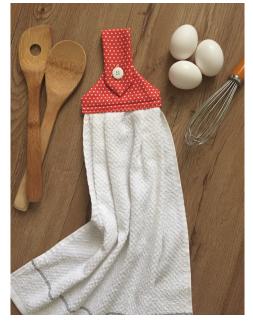

away corners, turn right side out. Press.



5. Press a 1" hem along the open bottom end.



6. Cut away the top seam/edge of the towel.

7. Starting from the center, fold and pleat the raw edge outward until top measures approximately 6" across.

8. Stitch pleats in place either by hand or by using the longest stitch on your sewing machine.



9. Center your button on the pointed end of the topper and mark for the buttonhole; make buttonhole. Fold over the point and mark for button placement; sew on button.



10. Insert the towel's sewn raw edge 1" into open bottom end of the topper, pin. Close the top flap over the towel and sew two rows to secure towel in place.



Hand sewing a basting stitch first will help keep all layers in place.





Enjoy your decorative hanging kitchen towel!