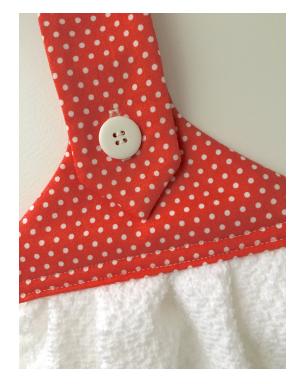

8. Stitch pleats in place either by hand or by using the longest stitch on your sewing machine.

9. Center your button on the pointed end of the topper and mark for the buttonhole; make buttonhole. Fold over the point and mark for button placement; sew on button.

10. Insert the towel's sewn raw edge 1" into open bottom end of the topper, pin. Close the top flap over the towel and sew two rows to secure towel in place.

Hand sewing a basting stitch first will help keep all layers in place.