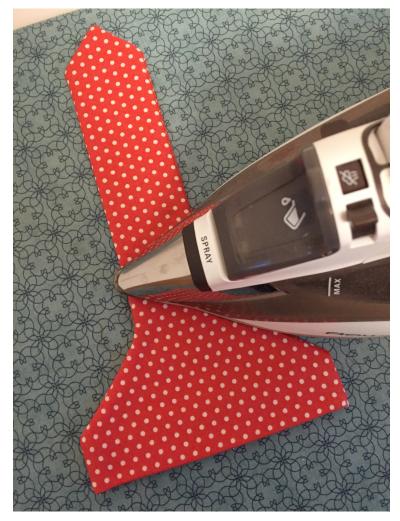

## **DIRECTIONS**

1. Using the completed template, cut two topper pieces from the fabric and one from the fusible fleece.

2. Iron the fusible fleece to the back of one of the fabric pieces.

3. Lay both pieces right sides together. Using a ¼" seam allowance, start sewing from the bottom corner continuing around all sides leaving the bottom edge open.

4. Trim away corners, turn right side out. Press.

5. Press a 1" hem along the open bottom end.

6. Cut away the top seam/edge of the towel.

7. Starting from the center, fold and pleat the raw edge outward until top measures approximately 6" across.