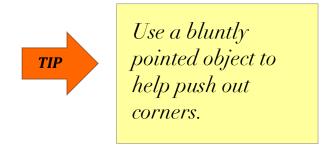

4. Trim away corners, turn right side out. Press.

5. Press a 1" hem along the open bottom end.

6. Cut away the top seam/edge of the towel.

7. Starting from the center, fold and pleat the raw edge outward until top measures approximately 6" across.